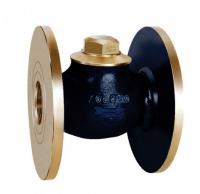

## **Salient Features**

- Flanged Ends to IS 778.
- Screwed in Bonnet, meant for Horizontal Lines Only.
- Permits flow in one direction and closes automatically if the flow reverses.
- Metal Disc is mushroom shaped with spherical seating surface.
- Disc is guided in Body as well as in Bonnet.
- Design Standard IS 778, Class-1.
- Also available with metal to metal seating.