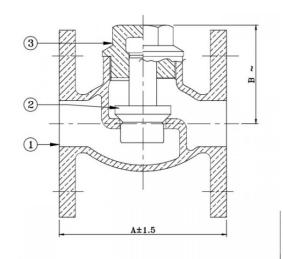

Test Pressure (Hydrostatic):

Shell: 1.5 MPa Seat: 0.25 MPa

Maximum Working Temperature : 80°C

|   | P.No. | Name of<br>Part | Material of Construction | Specification                         | Quantity |
|---|-------|-----------------|--------------------------|---------------------------------------|----------|
|   | 1     | Body            | Bronze                   | IS 318 Gr. LTB 2                      | 1        |
|   | 2     | Disc            | Bronze                   | IS 318 Gr. LTB 2                      | 1        |
|   | 3     | Bonnet          | Bronze / Forged Brass    | IS 318 Gr. LTB 2 / IS 6912 Gr.<br>FLB | 1        |
| ĺ | 4     | 'O' Ring        | Nitrile Rubber           | IS 5192 - 1                           | 1        |

## **Sizes / Dimensions**

| Size (Inches) | Size (mm) | A ±1.5 | B ~ |
|---------------|-----------|--------|-----|
| 1/2           | 15        | 75     | 40  |
| 3/4           | 20        | 85     | 45  |
| 1             | 25        | 95     | 55  |
| 1 1/4         | 32        | 110    | 59  |
| 1 1/2         | 40        | 120    | 65  |
| 2             | 50        | 145    | 74  |
| 2 1/2         | 65        | 165    | 85  |
| 3             | 80        | 185    | 105 |
| 4             | 100       | 216    | 131 |