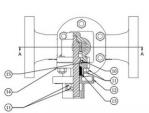

## Materials

| P.No. | Name of Part   | Material of Construction | Specification          | Quantity |
|-------|----------------|--------------------------|------------------------|----------|
| 1     | Bonnet         | Bronze                   | IBR 282 (a) (iv) Gr. B | 1        |
| 2     | Rack           | Bronze                   | IBR 282 (a) (iv) Gr. B | 1        |
| 3     | Studs          | Alloy Steel              | ASTM A193 Gr. B7       | To Suit  |
| 4     | Nuts           | H.T. Steel               | ASTM A194 Gr. 2H       | To Suit  |
| 5     | Body           | Bronze                   | IBR 282 (a) (iv) Gr. B | 1        |
| 6     | Gasket         | Steam Joining Sheet      | IS 2712 Gr. W/3        | 1        |
| 7     | Body Seat Ring | Stainless Steel          | ASTM A 276 Type 410    | 1        |
| 8     | Male Disc      | Stainless Steel          | ASTM A 276 Type 410    | 1        |
| 9     | Female Disc    | Stainless Steel          | ASTM A 276 Type 410    | 1        |
| 10    | Spring         | Stainless Steel          | IS 4454 Part 4 Gr. 2   | 1        |
| 11    | Pinion         | Stainless Steel          | ASTM A 276 Type 410    | 1        |
| 12    | Nuts           | H.T. Steel               | ASTM A194 Gr. 2H       | To Suit  |
| 13    | Studs          | Alloy Steel              | ASTM A193 Gr. B7       | To Suit  |
| 14    | Gland          | Bronze                   | IBR 282 (a) (iv) Gr. B | 1        |
| 15    | Gland Packing  | Graphited Asbestos       | IS 4687                | -        |
| 16    | Stuffing Box   | Bronze                   | IBR 282 (a) (iv) Gr. B | 1        |
| 17    | Gasket         | Steam Joining Sheet      | IS 2712 Gr. W/3        | 1        |
| 18    | Nuts           | H.T. Steel               | ASTM A194 Gr. 2H       | To Suit  |
| 19    | Studs          | Alloy Steel              | ASTM A193 Gr. B7       | To Suit  |