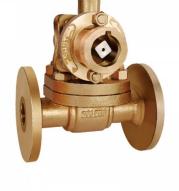

## 1052 Bronze Parallel Slide Blow Off Valve (Flanged)

## **Salient Features**

- Flanged Ends to BS 10 Table 'H'.
- Maintains fluid tightness and easy in operation because of sliding action of disc.
- Discs are kept in close contact with body rings by means of a spring when the valve is under pressure.
- Premium Quality lubricated Gland Packing.
- Bolted Bonnet.
- Valve is operated by means of Rack and Pinion arrangement, in such a manner that valve is opened fully with half turn of the box key.
- Gland forms a locking guard which prevents removal of the key unless the valve is closed.