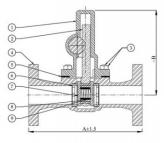

## Materials

| P.No. | Name of Part   | Material of Construction | Specification          | Quantity |
|-------|----------------|--------------------------|------------------------|----------|
| 1     | Bonnet         | Bronze                   | IBR 282 (a) (iv) Gr. B | 1        |
| 2     | Rack           | Bronze                   | IBR 282 (a) (iv) Gr. B | 1        |
| 3     | Studs          | Alloy Steel              | ASTM A193 Gr. B7       | To Suit  |
| 4     | Nuts           | H.T. Steel               | ASTM A194 Gr. 2H       | To Suit  |
| 5     | Body           | Bronze                   | IBR 282 (a) (iv) Gr. B | 1        |
| 6     | Gasket         | Steam Joining Sheet      | IS 2712 Gr. W/3        | 1        |
| 7     | Body Seat Ring | Stainless Steel          | ASTM A 276 Type 410    | 1        |
| 8     | Male Disc      | Stainless Steel          | ASTM A 276 Type 410    | 1        |
| 9     | Female Disc    | Stainless Steel          | ASTM A 276 Type 410    | 1        |
| 10    | Spring         | Stainless Steel          | IS 4454 Part 4 Gr. 2   | 1        |
| 11    | Pinion         | Stainless Steel          | ASTM A 276 Type 410    | 1        |
| 12    | Nuts           | H.T. Steel               | ASTM A194 Gr. 2H       | To Suit  |
| 13    | Studs          | Alloy Steel              | ASTM A193 Gr. B7       | To Suit  |
| 14    | Gland          | Bronze                   | IBR 282 (a) (iv) Gr. B | 1        |
| 15    | Gland Packing  | Graphited Asbestos       | IS 4687                | -        |
| 16    | Stuffing Box   | Bronze                   | IBR 282 (a) (iv) Gr. B | 1        |
| 17    | Gasket         | Steam Joining Sheet      | IS 2712 Gr. W/3        | 1        |
| 18    | Nuts           | H.T. Steel               | ASTM A194 Gr. 2H       | To Suit  |
| 19    | Studs          | Alloy Steel              | ASTM A193 Gr. B7       | To Suit  |

## Sizes / Dimensions

| Size (Inches) | Size (mm) | A ±1.5 | B ~ |
|---------------|-----------|--------|-----|
| 1             | 25        | 169    | 138 |
| 1 1/4         | 32        | 178    | 157 |
| 1 1/2         | 40        | 190    | 204 |
| 2             | 50        | 206    | 206 |