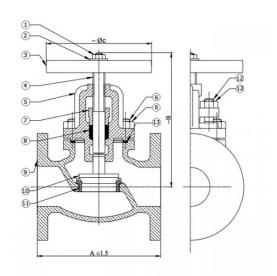

## **Materials**

| P.No. | Name of Part   | <b>Material of Construction</b> | Specification          | Quantity |
|-------|----------------|---------------------------------|------------------------|----------|
| 1     | Nut            | Carbon Steel                    |                        | 1        |
| 2     | Washer         | Carbon Steel                    |                        | 1        |
| 3     | Handwheel      | Cast Iron                       | IS 210 Gr. FG 200      | 1        |
| 4     | Stem           | Stainless Steel                 | ASTM A276 Type 410     | 1        |
| 5     | Bonnet         | Bronze                          | IBR 282 (a) (iv) Gr. B | 1        |
| 6     | Studs & Nuts   | Carbon Steel                    | IS 1367                | To Suit  |
| 7     | Gland          | Bronze                          | IBR 282 (a) (iv) Gr. B | 1        |
| 8     | Gland Packing  | Graphited Asbestos              | IS 4687                |          |
| 9     | Body           | Bronze                          | IBR 282 (a) (iv) Gr. B | 1        |
| 10    | Disc           | Stainless Steel                 | ASTM A276 Type 410     | 1        |
| 11    | Body Seat Ring | Stainless Steel                 | ASTM A276 Type 410     | 1        |
| 12    | Studs & Nuts   | Carbon Steel                    | IS 1367                | To Suit  |
| 13    | Gasket         | Steam Jointing Sheet            | IS 2712 Gr. W/3        | 1        |

## **Sizes / Dimensions**

| Size (Inches) | Size (mm) | A ±1.5 | B ~ | ØC ~ |
|---------------|-----------|--------|-----|------|
| 1/2           | 15        | 102    | 115 | 70   |
| 3/4           | 20        | 114    | 115 | 80   |
| 1             | 25        | 127    | 138 | 95   |
| 1 1/4         | 32        | 140    | 158 | 110  |
| 1 1/2         | 40        | 152    | 170 | 127  |
| 2             | 50        | 178    | 195 | 152  |