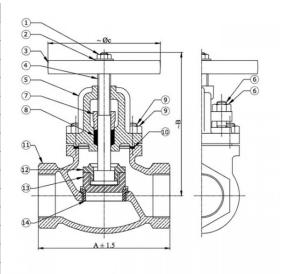

## **Suitable For** Steam, Water

| P.No. | Name of Part   | <b>Material of Construction</b> | Specification         | Quantity |
|-------|----------------|---------------------------------|-----------------------|----------|
| 1     | Nut            | Carbon Steel                    |                       | 1        |
| 2     | Washer         | Carbon Steel                    |                       | 1        |
| 3     | Handwheel      | Cast Iron                       | IS 210 Gr. FG 200     | 1        |
| 4     | Stem           | Stainless Steel                 | ASTM A 276 Type 410   | 1        |
| 5     | Bonnet         | Bronze                          | IBR 282 (a)(iv) Gr. B | 1        |
| 6     | Studs & Nuts   | Carbon Steel                    | IS 1367               | To Suit  |
| 7     | Gland          | Bronze                          | IBR 282 (a)(iv) Gr. B | 1        |
| 8     | Gland Packing  | Graphited Asbestos              | IS 4687               |          |
| 9     | Studs & Nuts   | Carbon Steel                    | IS 1367               | To Suit  |
| 10    | Gasket         | Steam Jointing Sheet            | IS 2712 Gr. W/3       | 1        |
| 11    | Body           | Bronze                          | IBR 282 (a)(iv) Gr. B | 1        |
| 12    | Disc Nut       | Bronze                          | IBR 282 (a)(iv) Gr. B | 1        |
| 13    | Disc           | Stainless Steel                 | ASTM A 276 Type 410   | 1        |
| 14    | Body Seat Ring | Stainless Steel                 | ASTM A 276 Type 410   | 1        |