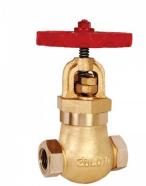

# 1061 Bronze Auxiliary Steam Stop Valve Straight Pattern (Screwed)

# **Salient Features**

- Screwed Female Ends to BSPT.
- Straight Pattern, Screwed / Bolted Bonnet, Outside Screw, Rising Stem, Yoke Type.
- Provision for re-packing under pressure.
- Handwheel Operated.
- Renewable 13% Cr. Stainless Steel (SS 410) working parts.
- Body Seat Ring and Disc are heat treated for longer life.
- High Quality lubricated Gland Packing.