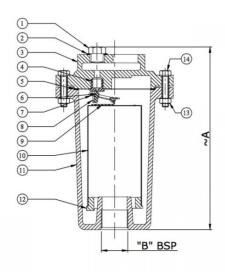

## **Materials**

| P.No. | Name of Part | <b>Material of Construction</b> | Specification          | Qty.    |
|-------|--------------|---------------------------------|------------------------|---------|
| 1     | Plug         | Bronze                          | IBR 282 (a) (iv) Gr. B | 1       |
| 2     | Gasket       | Steam Jointing Sheet            | IS 2712 Gr. W/3        | 1       |
| 3     | Cover        | Cast Iron                       | IBR 86 To 93 Gr. A     | 1       |
| 4     | Valve Seat   | Stainless Steel                 | ASTM A 276 Type 304    | 1       |
| 5     | Gasket       | Steam Jointing Sheet            | IS 2712 Gr. W/3        | 1       |
| 6     | Valve        | Stainless Steel                 | Type 304               | 1       |
| 7     | Valve Lever  | Stainless Steel                 | Type 304               | 1       |
| 8     | Valve Hook   | Stainless Steel                 | Type 304               | 1       |
| 9     | Bucket Hook  | Stainless Steel                 | Type 304               | 1       |
| 10    | Bucket       | Stainless Steel                 | Type 304               | 1       |
| 11    | Body         | Cast Iron                       | IBR 86 To 93 Gr. A     | 1       |
| 12    | Bucket Ring  | Cast Iron                       | IBR 86 To 93 Gr. A     | 1       |
| 13    | Nuts         | Carbon Steel                    | IS 1367                | To Suit |
| 14    | Bolts        | Carbon Steel                    | IS 1367                | To Suit |

## **Sizes / Dimensions**

| Size (Inches) | Size (mm) | A ~ | В      |
|---------------|-----------|-----|--------|
| 1/2           | 15        | 210 | 1/2″   |
| 3/4           | 20        | 210 | 3/4″   |
| 1             | 25        | 265 | 1"     |
| 1 1/4         | 32        | 372 | 1 1/4″ |
| 1 1/2         | 40        | 372 | 1 1/2″ |
| 2             | 50        | 412 | 2″     |